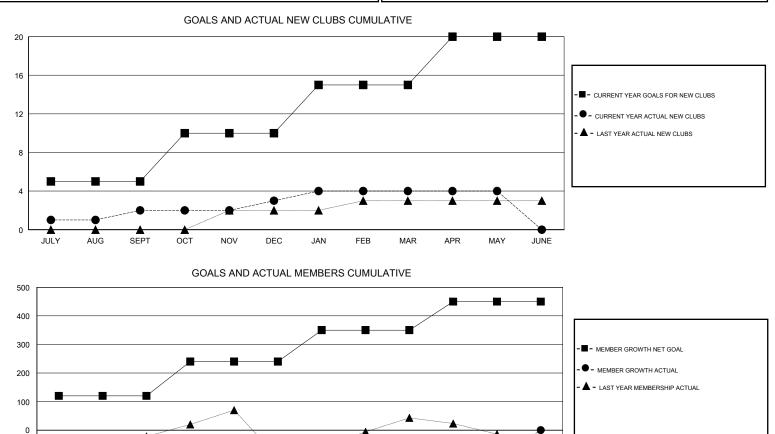

## ANIL TULSYAN **GMT**·

| GMT: ANIL TULSYAN |               |           | LOCAT         | LOCATION INDIA        |                           |                         | GMT CA                                             |  |
|-------------------|---------------|-----------|---------------|-----------------------|---------------------------|-------------------------|----------------------------------------------------|--|
|                   | Club          | S         |               | Members               |                           |                         |                                                    |  |
|                   | RESULTS FOR   | 2017-2018 |               | RESULTS FOR 2017-2018 |                           |                         |                                                    |  |
| QUARTER           | NEW CLUB GOAL | NEW CLUBS | DROPPED CLUBS | QUARTER               | MEMBER GROWTH NET<br>GOAL | MEMBER GROWTH<br>ACTUAL | DROPPED<br>MEMBERS ACTUAL<br>(including transfers) |  |
| JULY/AUG/SEPT     | 5             | 2         | 0             | JULY/AUG/SEPT         | 120                       | 100                     | 210                                                |  |
| OCT/NOV/DEC       | 5             | 1         | 5             | OCT/NOV/DEC           | 120                       | 103                     | 176                                                |  |
| JAN/FEB/MAR       | 5             | 1         | 1             | JAN/FEB/MAR           | 110                       | 226                     | 127                                                |  |
| APR/MAY/JUNE      | 5             | 0         | 0             | APR/MAY/JUNE          | 100                       | 166                     | 93                                                 |  |